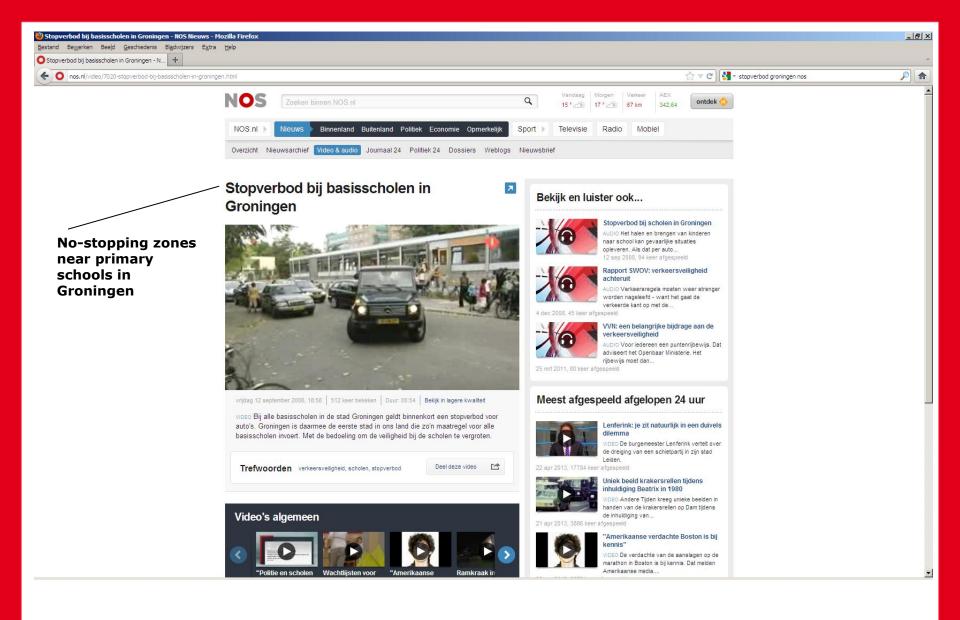

#### Philosophy

Assignment by the (national) media

**Assignment - Developing independent mobility by children** 