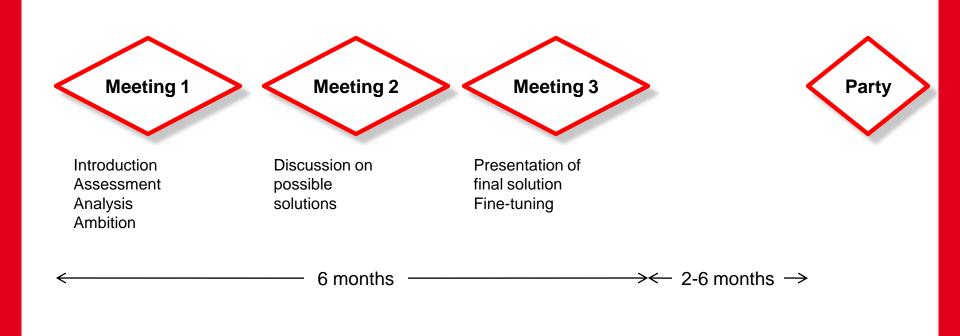

### **Principle 1 – Creating forgiving home-school-routes**

**Principle 2 – Participation of parents, children & neighbours** 

Taskforce (per school) City council (project manager, traffic engineer), police, head of school/teacher, parents, neighbours

#### **Principle 2 – Participation**

Principle 3 – a custum-made, though uniform design

Principle 3 – a custum-made, though uniform design