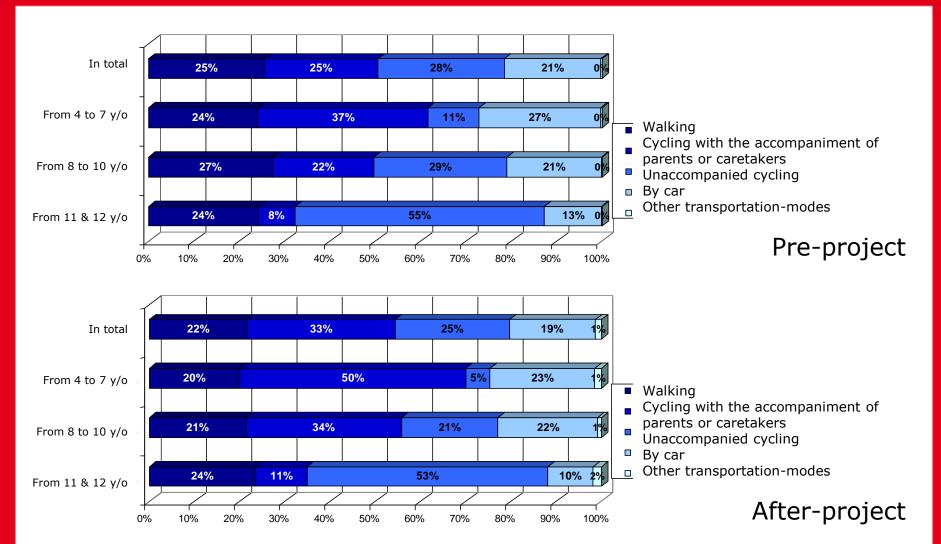

rneys for children Edwin Papjes, City of Groningen, The Netherlands 18 oktober 2013



#### **Groningen?**



## **Groningen = cycling capital of The Netherlands**



#### Philosophy





Assignment by the (national) media



**Assignment - Developing independent mobility by children** 



### **Principle 1 – Creating forgiving home-school-routes**



**Principle 2 – Participation of parents, children & neighbours** 



Taskforce (per school) City council (project manager, traffic engineer), police, head of school/teacher, parents, neighbours

#### **Principle 2 – Participation**



Principle 3 – a custum-made, though uniform design



Principle 3 – a custum-made, though uniform design



















# Example (City of Utrecht)



Example (City of Enschede) – Kiss&Ride and playground



"With fewer cars, children on bikes seem to be treated with more respect. More often, people drive slowly behind them."

#### **Results – Modal split**



#### **Results – Interviews on participation**

# 2006

3 schools joined label 2012

15 schools joined label21 schools work to join label



**Results – Roadsafety-label for primary schools** 



#### **Results – Interviews on participation**

# Edwin Papjes Urban mobility pioneer



City of Groningen, the Netherlands



+31 (0) 50 367 81 11



edwin.papjes@groningen.nl

@EPapjes



edwinpapjes

# veilige schoolomgeving



Widar Vrije School groningen.nl/veiligeschoolomgeving





Contact