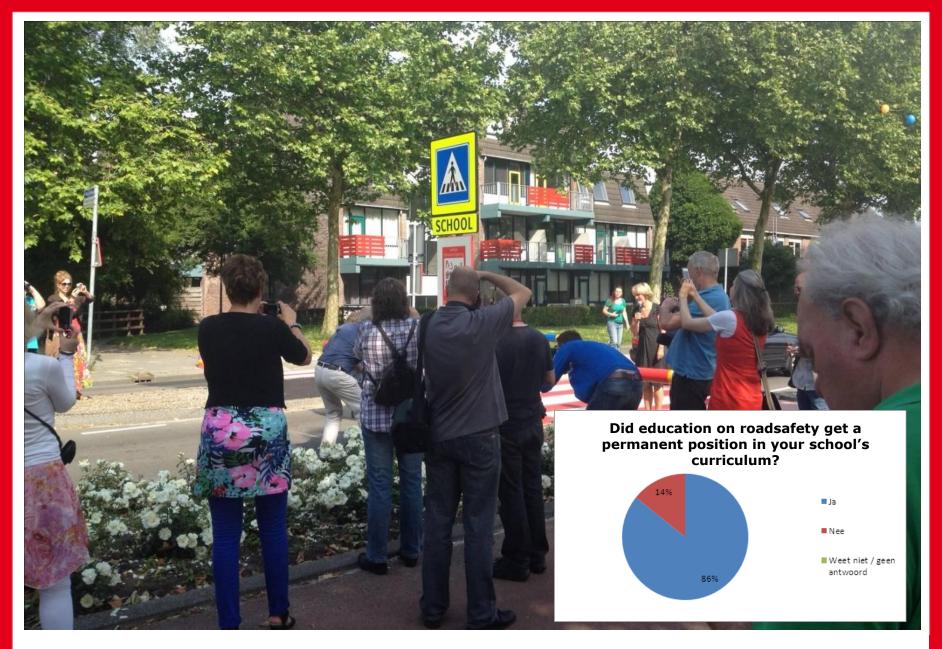

# 2006

3 schools joined label 2012

15 schools joined label21 schools work to join label

**Results – Roadsafety-label for primary schools** 