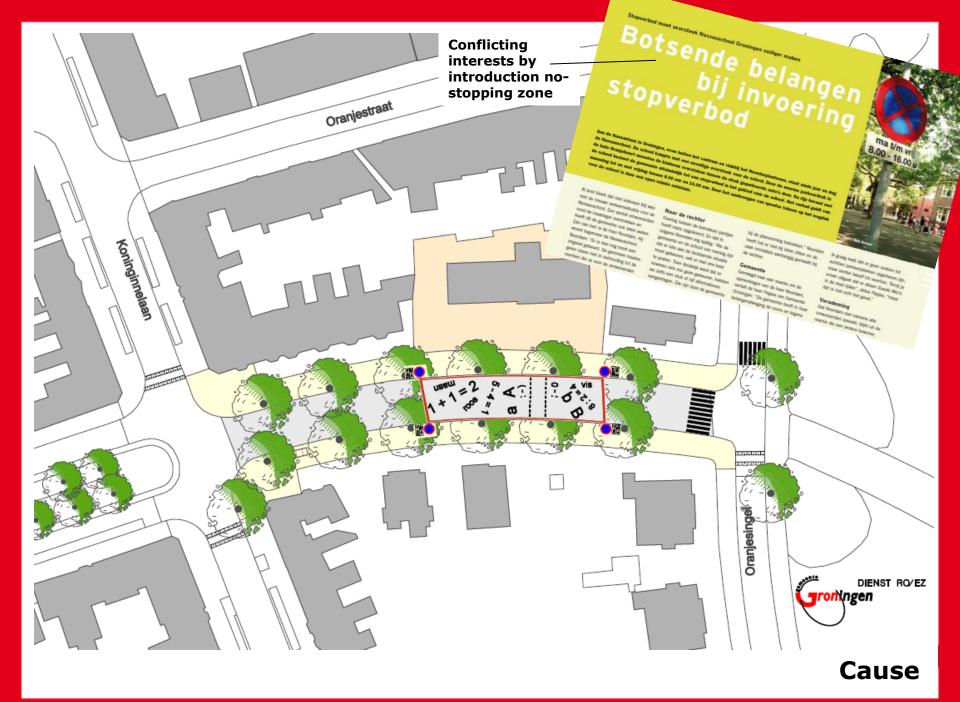

### **Principle 1 – Creating forgiving home-school-routes**

**Principle 2 – Participation of parents, children & neighbours** 

Taskforce (per school) City council (project manager, traffic engineer), police, head of school/teacher, parents, neighbours

#### **Principle 2 – Participation**

Principle 3 – a custum-made, though uniform design

Principle 3 – a custum-made, though uniform design