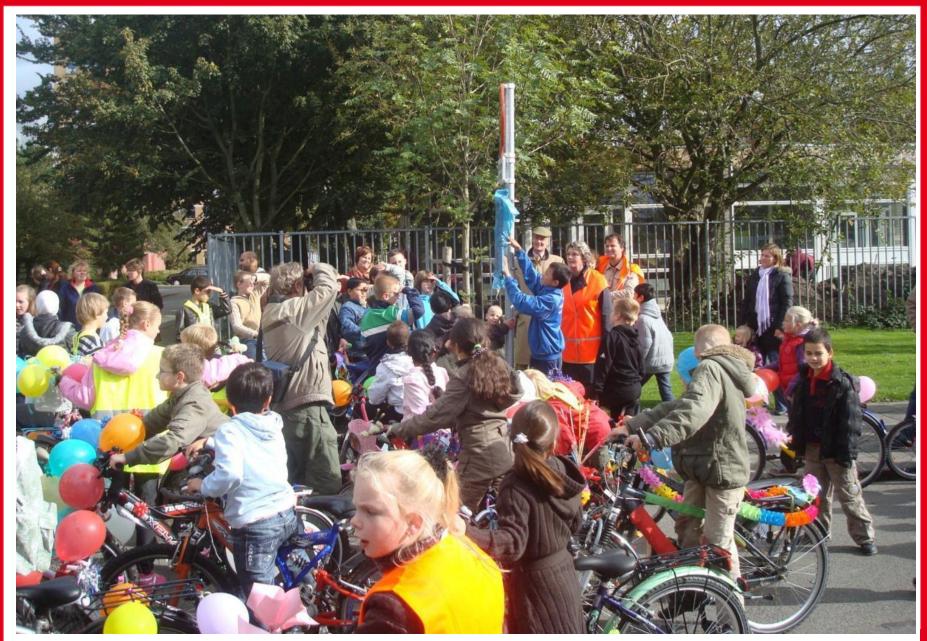

### **Principle 1 – Creating forgiving home-school-routes**

**Principle 2 – Participation of parents, children & neighbours** 

Taskforce (per school) City council (project manager, traffic engineer), police, head of school/teacher, parents, neighbours

#### **Principle 2 – Participation**

Principle 3 – a custum-made, though uniform design

Principle 3 – a custum-made, though uniform design