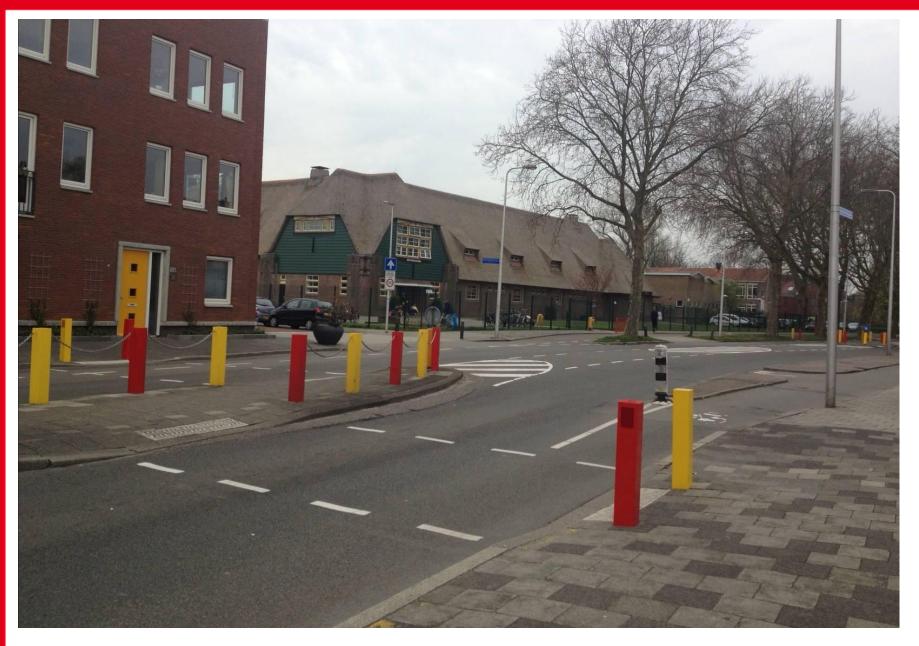

# Example (City of Utrecht)

Example (City of Enschede) – Kiss&Ride and playground

"With fewer cars, children on bikes seem to be treated with more respect. More often, people drive slowly behind them."